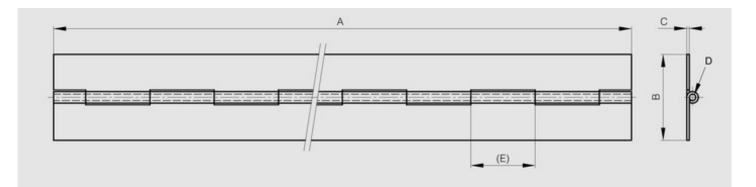

Hinge in raw galvanised steel is made of pregalvanised steel. Therefore any cut surface is ungalvanised.

| Material         | 304 stainless steel |
|------------------|---------------------|
| Finish           | raw                 |
| A (length)       | 2160                |
| B (width)        | 76                  |
| D (pin diameter) | 4                   |
| С                | 1.5                 |
| E                | 15                  |
| Weight (g)       | 2400                |
| Opening angle    | 270                 |
| Note             | undrilled           |
| Material         | stainless steel     |
| Functions        | continuous hinges   |
| Pin material     | stainless steel     |