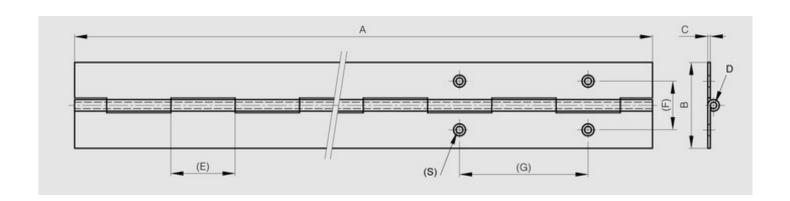

WWW.PINET.TM.FR © PINET INDUSTRIE 2014

| Material         | 316L stainless steel |
|------------------|----------------------|
| Finish           | raw                  |
| A (length)       | 1020                 |
| B (width)        | 60                   |
| D (pin diameter) | 6                    |
| С                | 2                    |
| Е                | 30                   |
| Weight (g)       | 1400                 |
| Opening angle    | 270                  |
| Note             | undrilled            |
| Material         | stainless steel      |
| Functions        | continuous hinges    |
| Pin material     | stainless steel      |