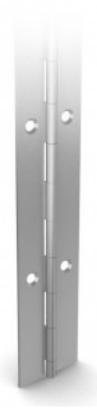

## Rolled knuckle continuous hinge - 60 mm width

Model: 42-1-4085

Opening angle 270°. Other lengths and pin materials are available on request. Specific drilling requirements are also available on request.