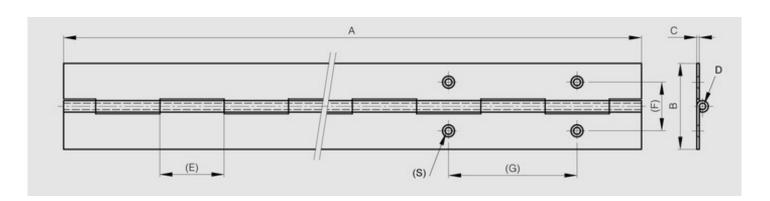

WWW.PINET.TM.FR © PINET INDUSTRIE 2014

| Material         | 316L stainless steel |
|------------------|----------------------|
| Finish           | raw                  |
| A (length)       | 1020                 |
| B (width)        | 40                   |
| D (pin diameter) | 4                    |
| С                | 1.5                  |
| Е                | 15                   |
| Weight (g)       | 700                  |
| Opening angle    | 270                  |
| Note             | undrilled            |
| Material         | stainless steel      |
| Functions        | continuous hinges    |
| Pin material     | stainless steel      |