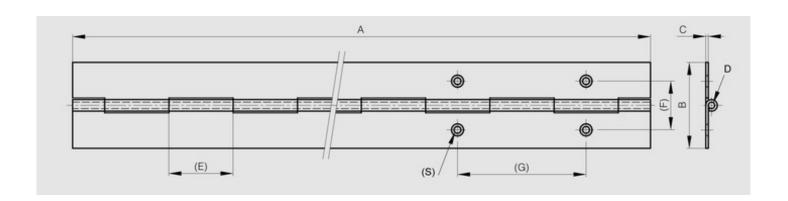

WWW.PINET.TM.FR © PINET INDUSTRIE 2014

| Material         | 316L stainless steel |
|------------------|----------------------|
| Finish           | raw                  |
| A (length)       | 2040                 |
| B (width)        | 60                   |
| D (pin diameter) | 6                    |
| С                | 2                    |
| Е                | 30                   |
| Weight (g)       | 2800                 |
| Opening angle    | 270                  |
| Note             | undrilled            |
| Material         | stainless steel      |
| Functions        | continuous hinges    |
| Pin material     | stainless steel      |