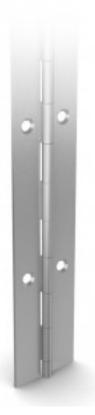

## Rolled knuckle continuous hinge - 60 mm width

Model: 42-1-4002

Opening angle 270°. Other lengths and pin materials are available on request. Specific drilling requirements are also available on request.