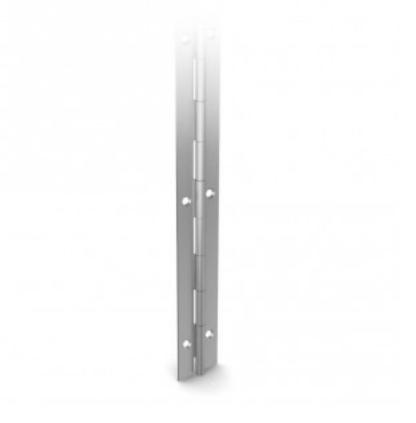

## Rolled knuckle continuous hinge - 40 mm width Model : 42-1-4001

Opening angle 270°. Other lengths and pin materials are available on request.

Specific drilling requirements are also available on request.