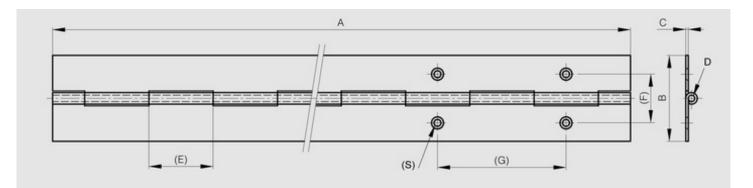

Hinge in raw galvanised steel is made of pregalvanised steel. Therefore any cut surface is ungalvanised.

| Material         | 316L stainless steel |
|------------------|----------------------|
| Finish           | raw                  |
| A (length)       | 2040                 |
| D (pin diameter) | 4                    |
| B (width)        | 40                   |
| С                | 1.5                  |
| Weight (g)       | 1400                 |
| E                | 15                   |
| Opening angle    | 270                  |
| Note             | undrilled            |
| Material         | stainless steel      |
| Functions        | continuous hinges    |
| Pin material     | stainless steel      |