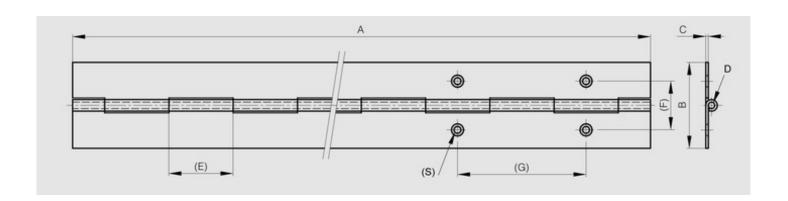

## Rolled knuckle continuous hinge - 30 mm width

Model: 42-1-4000

Opening angle 270°. Other lengths and pin materials are available on request. Specific drilling requirements are also available on request.

WWW.PINET.TM.FR © PINET INDUSTRIE 2014

| Material         | 316L stainless steel |
|------------------|----------------------|
| Finish           | raw                  |
| A (length)       | 2040                 |
| D (pin diameter) | 2                    |
| B (width)        | 30                   |
| С                | 1                    |
| Weight (g)       | 670                  |
| Е                | 15                   |
| Opening angle    | 270                  |
| Note             | undrilled            |
| Material         | stainless steel      |
| Functions        | continuous hinges    |
| Pin material     | stainless steel      |