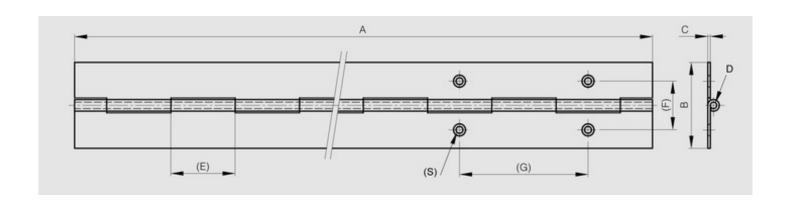

## Rolled knuckle continuous hinge - 30 mm width

Model: 42-1-3950

Opening angle 270°. Other lengths and pin materials are available on request. Specific drilling requirements are also available on request.

WWW.PINET.TM.FR © PINET INDUSTRIE 2014

| Material         | 304 stainless steel |
|------------------|---------------------|
| Finish           | raw                 |
| A (length)       | 1995                |
| D (pin diameter) | 4                   |
| B (width)        | 30                  |
| С                | 1.5                 |
| Weight (g)       | 1283                |
| Е                | 30                  |
| Opening angle    | 270                 |
| Note             | undrilled           |
| Material         | stainless steel     |
| Functions        | continuous hinges   |
| Pin material     | stainless steel     |