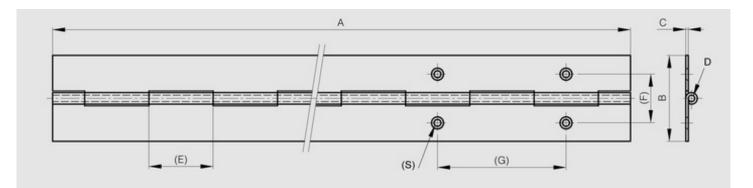

Hinge in raw galvanised steel is made of pregalvanised steel. Therefore any cut surface is ungalvanised.

| Material         | 304 stainless steel |
|------------------|---------------------|
| Finish           | raw                 |
| A (length)       | 2040                |
| D (pin diameter) | 2                   |
| B (width)        | 25                  |
| С                | 1                   |
| Weight (g)       | 558                 |
| E                | 15                  |
| Opening angle    | 270                 |
| Note             | undrilled           |
| Material         | stainless steel     |
| Functions        | continuous hinges   |
| Pin material     | stainless steel     |