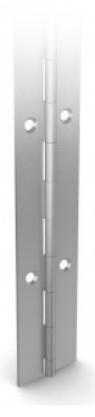

## Rolled knuckle continuous hinge - 50 mm width

Model: 42-1-3918

Opening angle 270°. Other lengths and pin materials are available on request. Specific drilling requirements are also available on request. Hinge in raw galvanised steel is made of pregalvanised steel. Therefore any cut surface is ungalvanised.