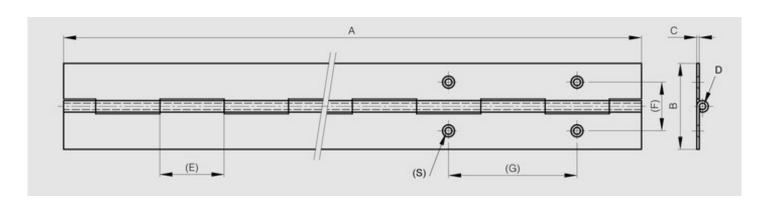

WWW.PINET.TM.FR © PINET INDUSTRIE 2014

| Material         | 304 stainless steel |
|------------------|---------------------|
| Finish           | raw                 |
| A (length)       | 2000                |
| D (pin diameter) | 4                   |
| B (width)        | 50                  |
| С                | 2                   |
| Weight (g)       | 2350                |
| Е                | 25                  |
| Opening angle    | 270                 |
| Note             | undrilled           |
| Material         | stainless steel     |
| Functions        | continuous hinges   |
| Pin material     | stainless steel     |