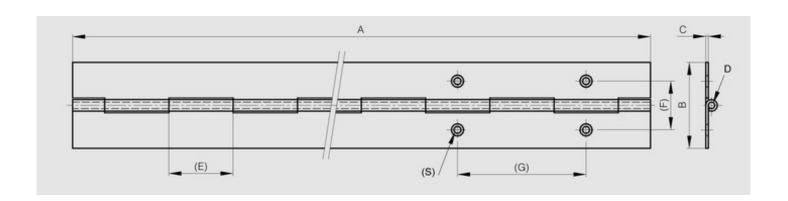

WWW.PINET.TM.FR © PINET INDUSTRIE 2014

| Material         | 304 stainless steel |
|------------------|---------------------|
| Finish           | raw                 |
| A (length)       | 1020                |
| B (width)        | 30                  |
| D (pin diameter) | 2                   |
| С                | 0.8                 |
| E                | 15                  |
| Weight (g)       | 255                 |
| Opening angle    | 270                 |
| Note             | undrilled           |
| Material         | stainless steel     |
| Functions        | continuous hinges   |
| Pin material     | stainless steel     |