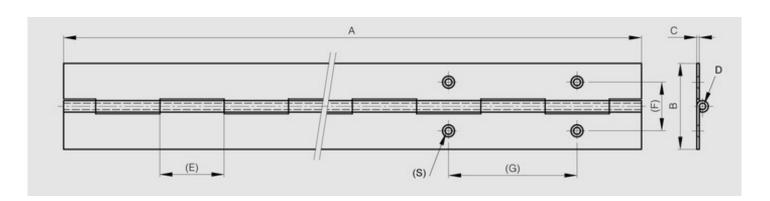

WWW.PINET.TM.FR © PINET INDUSTRIE 2014

| Material         | 304 stainless steel |
|------------------|---------------------|
| Finish           | raw                 |
| A (length)       | 2040                |
| D (pin diameter) | 6                   |
| B (width)        | 44                  |
| С                | 2                   |
| Weight (g)       | 2463                |
| Е                | 30                  |
| Opening angle    | 270                 |
| Note             | undrilled           |
| Material         | stainless steel     |
| Functions        | continuous hinges   |
| Pin material     | stainless steel     |