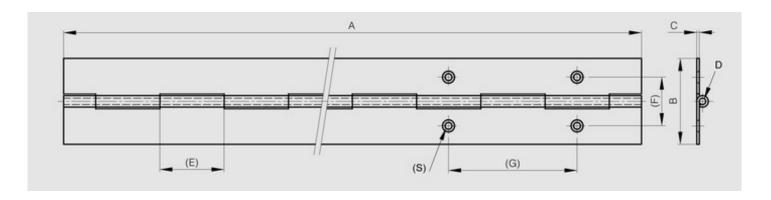

WWW.PINET.TM.FR © PINET INDUSTRIE 2014

| Material         | 304 stainless steel |
|------------------|---------------------|
| Finish           | raw                 |
| A (length)       | 2040                |
| D (pin diameter) | 2                   |
| B (width)        | 25                  |
| С                | 0.8                 |
| Weight (g)       | 448                 |
| Е                | 15                  |
| Opening angle    | 270                 |
| Note             | undrilled           |
| Material         | stainless steel     |
| Functions        | continuous hinges   |
| Pin material     | stainless steel     |