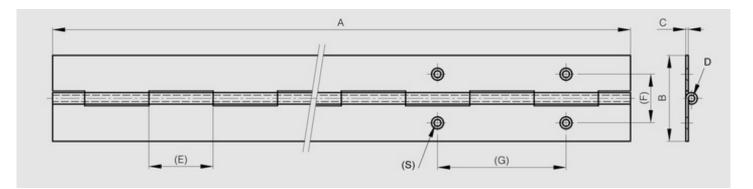

Hinge in raw galvanised steel is made of pregalvanised steel. Therefore any cut surface is ungalvanised.

| Material         | 430 stainless steel |
|------------------|---------------------|
| Finish           | raw                 |
| A (length)       | 2040                |
| D (pin diameter) | 2                   |
| B (width)        | 40                  |
| С                | 0.8                 |
| Weight (g)       | 650                 |
| E                | 15                  |
| Opening angle    | 270                 |
| Note             | undrilled           |
| Material         | stainless steel     |
| Functions        | continuous hinges   |
| Pin material     | stainless steel     |