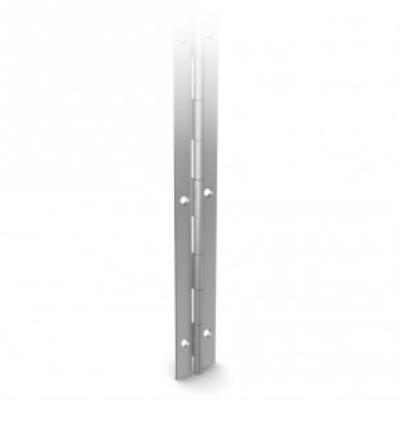

## Rolled knuckle continuous hinge - 40 mm width Model : 42-1-3665

Opening angle 270°. Other lengths and pin materials are available on request.

Specific drilling requirements are also available on request.