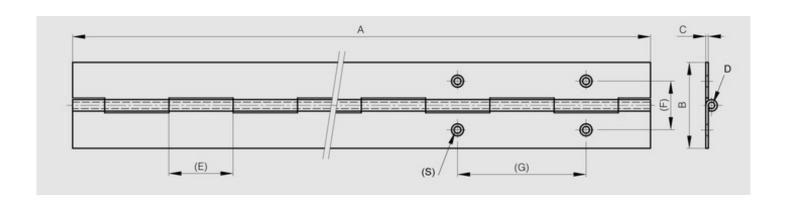

## Rolled knuckle continuous hinge - 30 mm width

Model: 42-1-3580

Opening angle 270°. Other lengths and pin materials are available on request. Specific drilling requirements are also available on request.

WWW.PINET.TM.FR © PINET INDUSTRIE 2014

| Material         | 304 stainless steel |
|------------------|---------------------|
| Finish           | raw                 |
| A (length)       | 2040                |
| D (pin diameter) | 2                   |
| B (width)        | 30                  |
| С                | 0.8                 |
| Weight (g)       | 510                 |
| Е                | 15                  |
| Opening angle    | 270                 |
| Note             | undrilled           |
| Material         | stainless steel     |
| Functions        | continuous hinges   |
| Pin material     | stainless steel     |