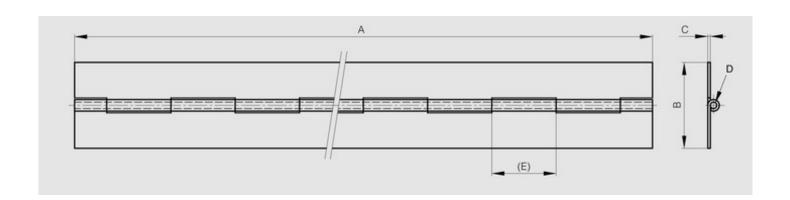

## Rolled knuckle continuous hinge - 80 mm width

Model: 42-1-3569

Opening angle 270°. Other lengths and pin materials are available on request. Specific drilling requirements are also available on request.

WWW.PINET.TM.FR © PINET INDUSTRIE 2014

| Material         | 304 stainless steel |
|------------------|---------------------|
| Finish           | raw                 |
| A (length)       | 2000                |
| D (pin diameter) | 6                   |
| B (width)        | 80                  |
| С                | 3                   |
| Weight (g)       | 5060                |
| Е                | 40                  |
| Opening angle    | 270                 |
| Note             | undrilled           |
| Material         | stainless steel     |
| Functions        | continuous hinges   |
| Pin material     | stainless steel     |