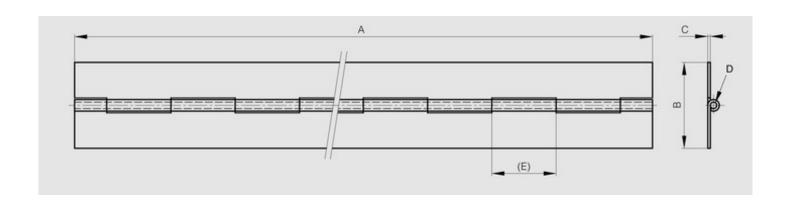

## Rolled knuckle continuous hinge - 80 mm width

Model: 42-1-3304

Opening angle 270°. Other lengths and pin materials are available on request. Specific drilling requirements are also available on request.

WWW.PINET.TM.FR © PINET INDUSTRIE 2014

| Material         | 304 stainless steel |
|------------------|---------------------|
| Finish           | raw                 |
| A (length)       | 1000                |
| D (pin diameter) | 6                   |
| B (width)        | 80                  |
| С                | 3                   |
| E                | 40                  |
| Weight (g)       | 2530                |
| Opening angle    | 270                 |
| Note             | undrilled           |
| Material         | stainless steel     |
| Functions        | continuous hinges   |
| Pin material     | stainless steel     |