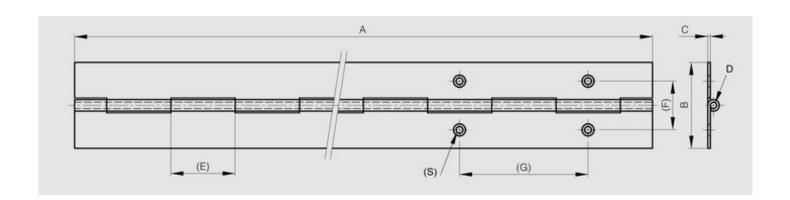

## Rolled knuckle continuous hinge - 60 mm width

Model: 42-1-3302

Opening angle 270°. Other lengths and pin materials are available on request. Specific drilling requirements are also available on request.

WWW.PINET.TM.FR © PINET INDUSTRIE 2014

| Material         | 304 stainless steel |
|------------------|---------------------|
| Finish           | raw                 |
| A (length)       | 2040                |
| B (width)        | 60                  |
| D (pin diameter) | 6                   |
| С                | 2                   |
| E                | 30                  |
| Weight (g)       | 2800                |
| Opening angle    | 270                 |
| Note             | undrilled           |
| Material         | stainless steel     |
| Functions        | continuous hinges   |
| Pin material     | stainless steel     |