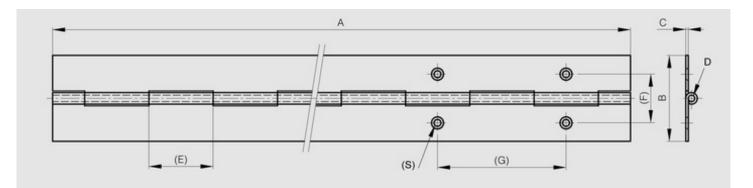

Hinge in raw galvanised steel is made of pregalvanised steel. Therefore any cut surface is ungalvanised.

| Material         | 304 stainless steel |
|------------------|---------------------|
| Finish           | raw                 |
| A (length)       | 2040                |
| D (pin diameter) | 4                   |
| B (width)        | 40                  |
| С                | 1.5                 |
| Weight (g)       | 1400                |
| E                | 15                  |
| Opening angle    | 270                 |
| Note             | undrilled           |
| Material         | stainless steel     |
| Functions        | continuous hinges   |
| Pin material     | stainless steel     |