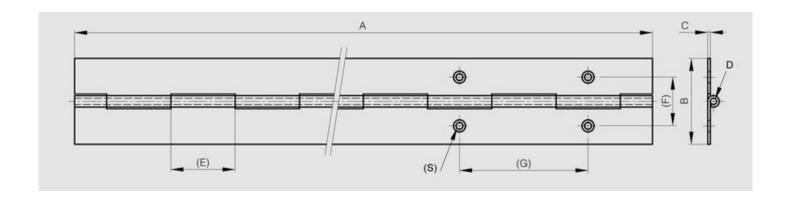

## Rolled knuckle continuous hinge - 30 mm width

Model: 42-1-3300

Opening angle 270°. Other lengths and pin materials are available on request. Specific drilling requirements are also available on request.

WWW.PINET.TM.FR © PINET INDUSTRIE 2014

| Material         | 304 stainless steel |
|------------------|---------------------|
| Finish           | raw                 |
| A (length)       | 2040                |
| D (pin diameter) | 2                   |
| B (width)        | 30                  |
| С                | 1                   |
| Weight (g)       | 670                 |
| Е                | 15                  |
| Opening angle    | 270                 |
| Note             | undrilled           |
| Material         | stainless steel     |
| Functions        | continuous hinges   |
| Pin material     | stainless steel     |