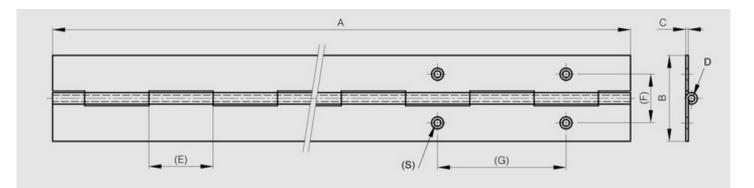

Hinge in raw galvanised steel is made of pregalvanised steel. Therefore any cut surface is ungalvanised.

| Material         | 5754 alu          |
|------------------|-------------------|
| Finish           | raw               |
| A (length)       | 1000              |
| D (pin diameter) | 2                 |
| B (width)        | 25                |
| С                | 0.8               |
| E                | 15                |
| Weight (g)       | 88                |
| Opening angle    | 270               |
| Note             | undrilled         |
| Material         | aluminium         |
| Functions        | continuous hinges |
| Pin material     | steel             |