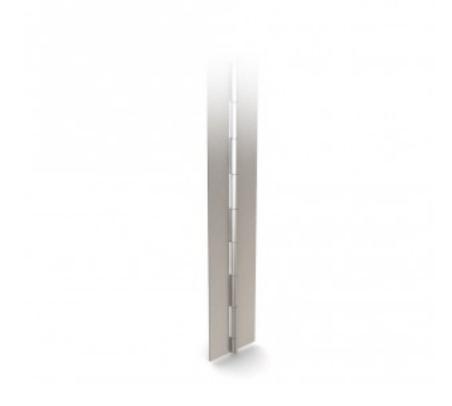

## Rolled knuckle continuous hinge - 25 mm width Model : 41-1-3559

Opening angle 270°. Other lengths and pin materials are available on request.

Specific drilling requirements are also available on request.