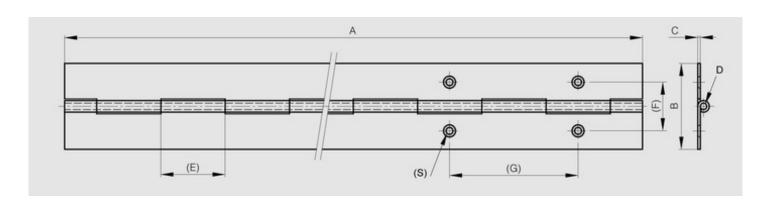

WWW.PINET.TM.FR © PINET INDUSTRIE 2014

| Material         | 5754 alu          |
|------------------|-------------------|
| Finish           | raw               |
| A (length)       | 1000              |
| D (pin diameter) | 4                 |
| B (width)        | 50                |
| С                | 1.5               |
| Weight (g)       | 306               |
| Е                | 15                |
| Opening angle    | 270               |
| Note             | undrilled         |
| Material         | aluminium         |
| Functions        | continuous hinges |
| Pin material     | aluminium         |