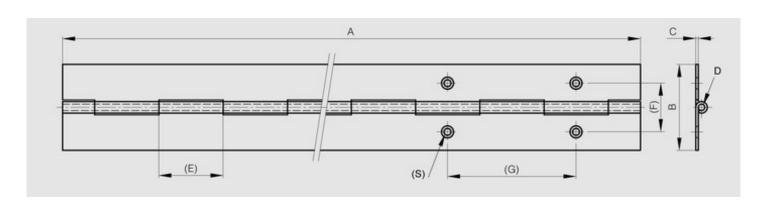

WWW.PINET.TM.FR © PINET INDUSTRIE 2014

| Material         | 5754 alu          |
|------------------|-------------------|
| Finish           | raw               |
| A (length)       | 1000              |
| D (pin diameter) | 3                 |
| B (width)        | 40                |
| С                | 1.2               |
| Weight (g)       | 178               |
| Е                | 30                |
| Opening angle    | 270               |
| Note             | undrilled         |
| Material         | aluminium         |
| Functions        | continuous hinges |
| Pin material     | aluminium         |