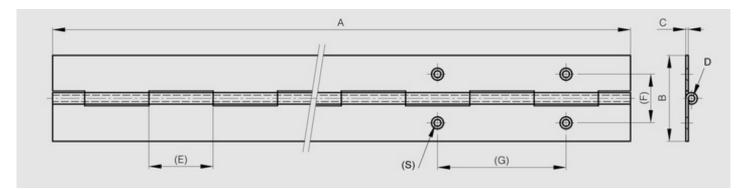

Hinge in raw galvanised steel is made of pregalvanised steel. Therefore any cut surface is ungalvanised.

| Material         | 5754 alu          |
|------------------|-------------------|
| Finish           | raw               |
| A (length)       | 2040              |
| D (pin diameter) | 3                 |
| B (width)        | 50                |
| С                | 1.2               |
| E                | 30                |
| Weight (g)       | 459               |
| Opening angle    | 270               |
| Note             | undrilled         |
| Material         | aluminium         |
| Functions        | continuous hinges |
| Pin material     | aluminium         |