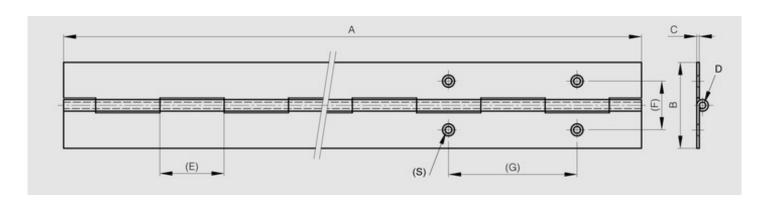

WWW.PINET.TM.FR © PINET INDUSTRIE 2014

| Material         | 5754 alu          |
|------------------|-------------------|
| Finish           | raw               |
| A (length)       | 2000              |
| B (width)        | 50                |
| D (pin diameter) | 4                 |
| С                | 1.5               |
| Е                | 15                |
| Weight (g)       | 612               |
| Opening angle    | 270               |
| Note             | undrilled         |
| Material         | aluminium         |
| Functions        | continuous hinges |
| Pin material     | aluminium         |