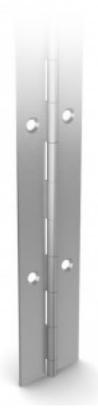

## Rolled knuckle continuous hinge - 50 mm width

Model: 41-1-3522

Opening angle 270°. Other lengths and pin materials are available on request. Specific drilling requirements are also available on request. Hinge in raw galvanised steel is made of pregalvanised steel. Therefore any cut surface is ungalvanised.