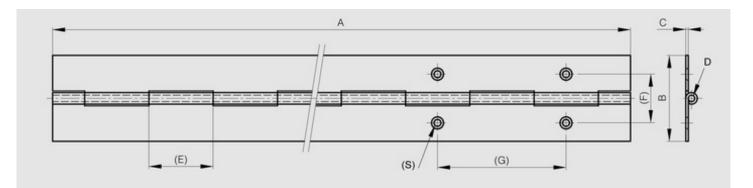

Hinge in raw galvanised steel is made of pregalvanised steel. Therefore any cut surface is ungalvanised.

| Material         | 5754 alu          |
|------------------|-------------------|
| Finish           | raw               |
| A (length)       | 2000              |
| B (width)        | 40                |
| D (pin diameter) | 4                 |
| С                | 1.5               |
| E                | 15                |
| Weight (g)       | 500               |
| Opening angle    | 270               |
| Note             | undrilled         |
| Material         | aluminium         |
| Functions        | continuous hinges |
| Pin material     | aluminium         |