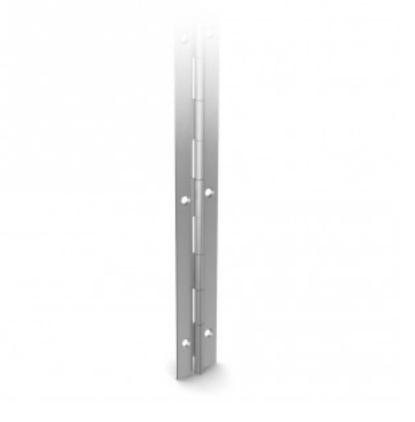

## Rolled knuckle continuous hinge - 40 mm width Model : 41-1-3521

Opening angle 270°. Other lengths and pin materials are available on request.

Specific drilling requirements are also available on request.