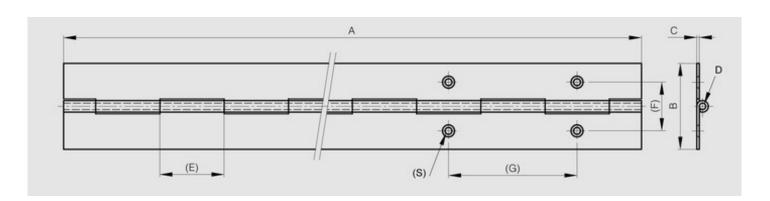

## Rolled knuckle continuous hinge - 40 mm width

Model: 41-1-3520

Opening angle 270°. Other lengths and pin materials are available on request. Specific drilling requirements are also available on request. Hinge in raw galvanised steel is made of pregalvanised steel. Therefore any cut surface is ungalvanised.

WWW.PINET.TM.FR © PINET INDUSTRIE 2014

| Material         | 5754 alu          |
|------------------|-------------------|
| Finish           | raw               |
| A (length)       | 2040              |
| B (width)        | 40                |
| D (pin diameter) | 3                 |
| С                | 1.2               |
| Е                | 30                |
| Weight (g)       | 356               |
| Opening angle    | 270               |
| Note             | undrilled         |
| Material         | aluminium         |
| Functions        | continuous hinges |
| Pin material     | aluminium         |