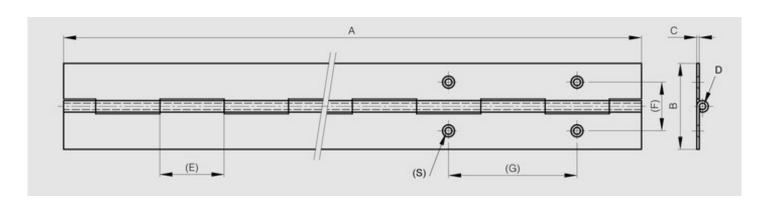

WWW.PINET.TM.FR © PINET INDUSTRIE 2014

| Material         | steel             |
|------------------|-------------------|
| Finish           | raw               |
| A (length)       | 1950              |
| D (pin diameter) | 3                 |
| B (width)        | 50                |
| С                | 1.5               |
| Weight (g)       | 1450              |
| Е                | 12.5              |
| Opening angle    | 270               |
| Note             | undrilled         |
| Material         | steel             |
| Functions        | continuous hinges |
| Pin material     | steel             |