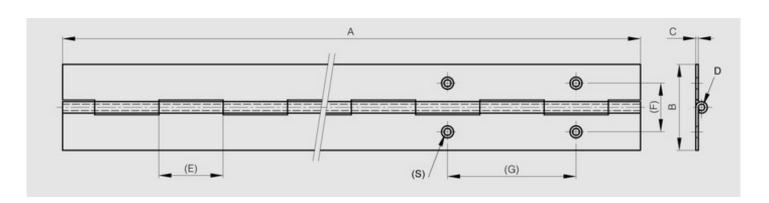

WWW.PINET.TM.FR © PINET INDUSTRIE 2014

| Material         | steel             |
|------------------|-------------------|
| Finish           | raw               |
| A (length)       | 1950              |
| D (pin diameter) | 3                 |
| B (width)        | 40                |
| С                | 1.5               |
| Weight (g)       | 1230              |
| Е                | 12.5              |
| Opening angle    | 270               |
| Note             | undrilled         |
| Material         | steel             |
| Functions        | continuous hinges |
| Pin material     | steel             |