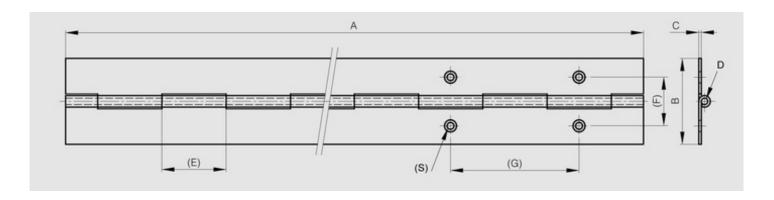

WWW.PINET.TM.FR © PINET INDUSTRIE 2014

| Material         | galvanised steel  |
|------------------|-------------------|
| Finish           | raw               |
| A (length)       | 1800              |
| B (width)        | 40                |
| D (pin diameter) | 3                 |
| С                | 1.2               |
| Е                | 30                |
| Weight (g)       | 1520              |
| Opening angle    | 270               |
| Note             | undrilled         |
| Material         | steel             |
| Functions        | continuous hinges |
| Pin material     | brass             |