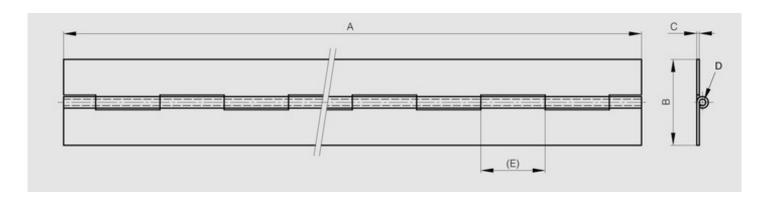

## Rolled knuckle continuous hinge - 76 mm width

Model: 40-1-4681

Opening angle 270°. Other lengths and pin materials are available on request. Specific drilling requirements are also available on request. Hinge in raw galvanised steel is made of pregalvanised steel. Therefore any cut surface is ungalvanised.

WWW.PINET.TM.FR © PINET INDUSTRIE 2014

| Material         | galvanised steel  |
|------------------|-------------------|
| Finish           | raw               |
| A (length)       | 2160              |
| B (width)        | 76                |
| D (pin diameter) | 4                 |
| С                | 1.5               |
| Е                | 15                |
| Weight (g)       | 2400              |
| Opening angle    | 270               |
| Note             | undrilled         |
| Material         | steel             |
| Functions        | continuous hinges |
| Pin material     | brass             |