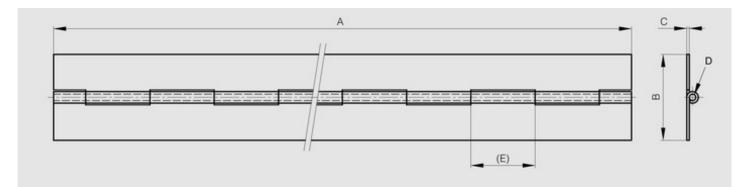

Hinge in raw galvanised steel is made of pregalvanised steel. Therefore any cut surface is ungalvanised.

| Material         | galvanised steel  |
|------------------|-------------------|
| Finish           | raw               |
| A (length)       | 2160              |
| B (width)        | 57                |
| D (pin diameter) | 4                 |
| С                | 1.5               |
| E                | 15                |
| Weight (g)       | 2000              |
| Opening angle    | 270               |
| Note             | undrilled         |
| Material         | steel             |
| Functions        | continuous hinges |
| Pin material     | brass             |