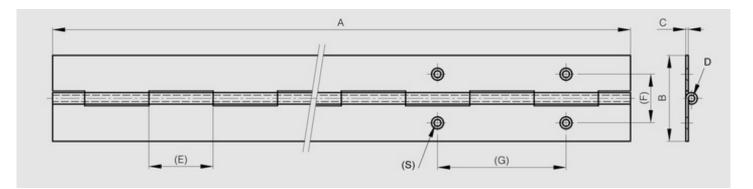

Hinge in raw galvanised steel is made of pregalvanised steel. Therefore any cut surface is ungalvanised.

| Material         | galvanised steel  |
|------------------|-------------------|
| Finish           | raw               |
| A (length)       | 1800              |
| B (width)        | 50                |
| D (pin diameter) | 3                 |
| С                | 1.2               |
| E                | 30                |
| Weight (g)       | 1800              |
| Opening angle    | 270               |
| Note             | undrilled         |
| Material         | steel             |
| Functions        | continuous hinges |
| Pin material     | brass             |