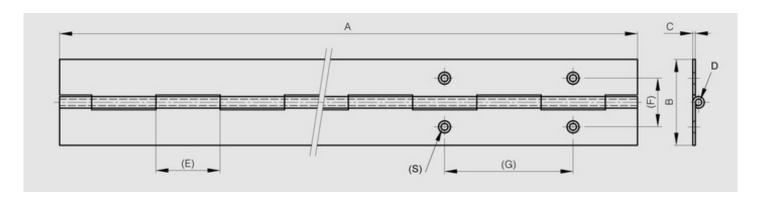

WWW.PINET.TM.FR © PINET INDUSTRIE 2014

| Material         | galvanised steel  |
|------------------|-------------------|
| Finish           | raw               |
| A (length)       | 1800              |
| B (width)        | 25                |
| D (pin diameter) | 3                 |
| С                | 1.2               |
| Е                | 30                |
| Weight (g)       | 500               |
| Opening angle    | 270               |
| Note             | undrilled         |
| Material         | steel             |
| Functions        | continuous hinges |
| Pin material     | brass             |