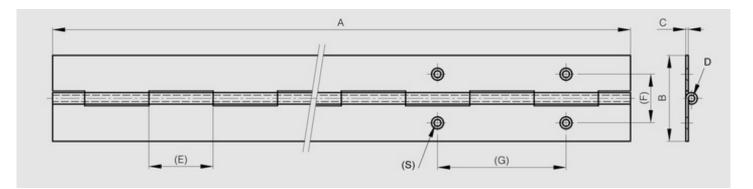

Hinge in raw galvanised steel is made of pregalvanised steel. Therefore any cut surface is ungalvanised.

| Material         | steel             |
|------------------|-------------------|
| Finish           | raw               |
| A (length)       | 2040              |
| B (width)        | 50                |
| D (pin diameter) | 6                 |
| С                | 2                 |
| E                | 30                |
| Weight (g)       | 2486              |
| Opening angle    | 270               |
| Note             | undrilled         |
| Material         | steel             |
| Functions        | continuous hinges |
| Pin material     | steel             |