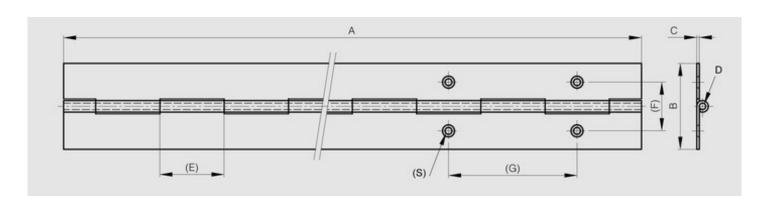

WWW.PINET.TM.FR © PINET INDUSTRIE 2014

| Metavial         | atool             |
|------------------|-------------------|
| Material         | steel             |
| Finish           | raw               |
| A (length)       | 2040              |
| B (width)        | 50                |
| D (pin diameter) | 3                 |
| С                | 1.2               |
| Е                | 30                |
| Weight (g)       | 1270              |
| G (pitch)        | 60                |
| F (pitch)        | 28                |
| Opening angle    | 270               |
| Note             | drilled           |
| S                | 4                 |
| Material         | steel             |
| Functions        | continuous hinges |
| Pin material     | steel             |