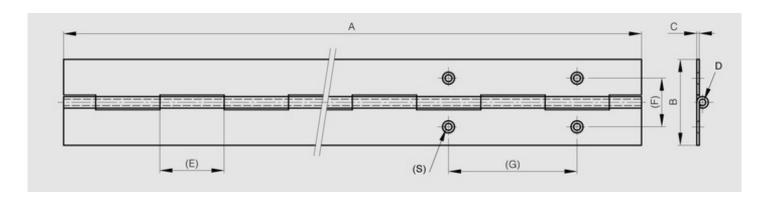

WWW.PINET.TM.FR © PINET INDUSTRIE 2014

| Material         | steel             |
|------------------|-------------------|
| Finish           | raw               |
| A (length)       | 2040              |
| D (pin diameter) | 3                 |
| B (width)        | 50                |
| С                | 1.2               |
| Weight (g)       | 1300              |
| Е                | 30                |
| Opening angle    | 270               |
| Note             | undrilled         |
| Material         | steel             |
| Functions        | continuous hinges |
| Pin material     | steel             |