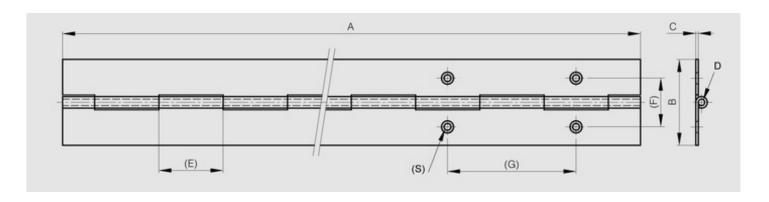

WWW.PINET.TM.FR © PINET INDUSTRIE 2014

| Material         | steel             |
|------------------|-------------------|
| Finish           | raw               |
| A (length)       | 2040              |
| D (pin diameter) | 2                 |
| B (width)        | 40                |
| С                | 0.8               |
| Е                | 15                |
| Weight (g)       | 650               |
| Opening angle    | 270               |
| Note             | undrilled         |
| Material         | steel             |
| Functions        | continuous hinges |
| Pin material     | steel             |