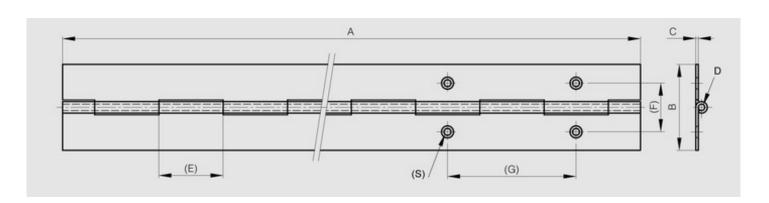

WWW.PINET.TM.FR © PINET INDUSTRIE 2014

| Material         | steel             |
|------------------|-------------------|
| Finish           | raw               |
| A (length)       | 2040              |
| D (pin diameter) | 4                 |
| B (width)        | 40                |
| С                | 1.5               |
| Е                | 15                |
| Weight (g)       | 1400              |
| Opening angle    | 270               |
| Note             | undrilled         |
| Material         | steel             |
| Functions        | continuous hinges |
| Pin material     | steel             |