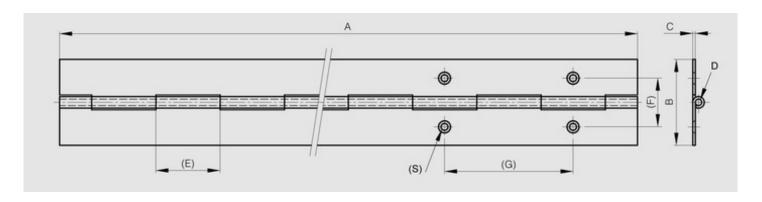

WWW.PINET.TM.FR © PINET INDUSTRIE 2014

| Material         | steel             |
|------------------|-------------------|
| Finish           | raw               |
| A (length)       | 2040              |
| D (pin diameter) | 3                 |
| B (width)        | 40                |
| С                | 1.2               |
| Е                | 30                |
| Weight (g)       | 1000              |
| G (pitch)        | 60                |
| F (pitch)        | 22.7              |
| Opening angle    | 270               |
| Note             | drilled           |
| S                | 4.2               |
| Material         | steel             |
| Functions        | continuous hinges |
| Pin material     | steel             |