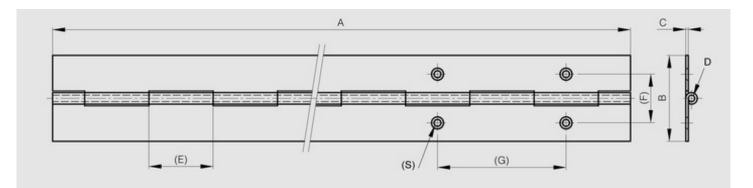

Hinge in raw galvanised steel is made of pregalvanised steel. Therefore any cut surface is ungalvanised.

| Material         | steel             |
|------------------|-------------------|
| Finish           | raw               |
| A (length)       | 2040              |
| B (width)        | 40                |
| D (pin diameter) | 3                 |
| С                | 1.2               |
| E                | 30                |
| Weight (g)       | 1000              |
| Opening angle    | 270               |
| Note             | undrilled         |
| Material         | steel             |
| Functions        | continuous hinges |
| Pin material     | steel             |