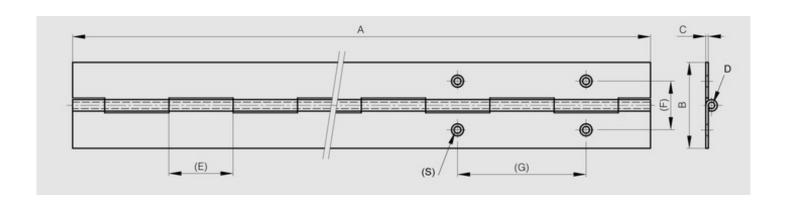

WWW.PINET.TM.FR © PINET INDUSTRIE 2014

| Material         | steel             |
|------------------|-------------------|
| Finish           | raw               |
| A (length)       | 2040              |
| D (pin diameter) | 2                 |
| B (width)        | 30                |
| С                | 1                 |
| Weight (g)       | 640               |
| Е                | 15                |
| G (pitch)        | 60                |
| F (pitch)        | 16.8              |
| Opening angle    | 270               |
| Note             | drilled           |
| S                | 3.9               |
| Material         | steel             |
| Functions        | continuous hinges |
| Pin material     | steel             |