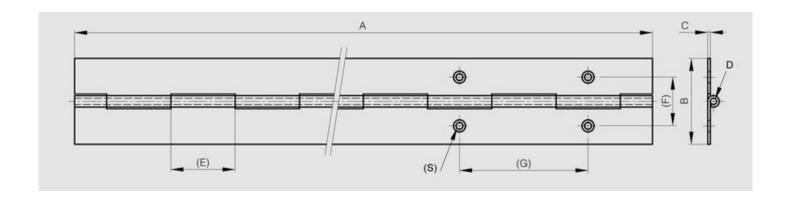

WWW.PINET.TM.FR © PINET INDUSTRIE 2014

| Material         | steel             |
|------------------|-------------------|
| Finish           | raw               |
| A (length)       | 2040              |
| D (pin diameter) | 2                 |
| B (width)        | 35                |
| С                | 1                 |
| Weight (g)       | 680               |
| Е                | 15                |
| G (pitch)        | 60                |
| F (pitch)        | 19.5              |
| Opening angle    | 270               |
| Note             | drilled           |
| S                | 4.5               |
| Material         | steel             |
| Functions        | continuous hinges |
| Pin material     | steel             |