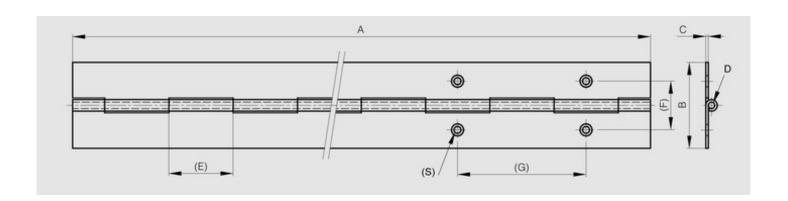

WWW.PINET.TM.FR © PINET INDUSTRIE 2014

| Material         | steel             |
|------------------|-------------------|
| Finish           | raw               |
| A (length)       | 2040              |
| B (width)        | 30                |
| D (pin diameter) | 2                 |
| С                | 0.8               |
| Е                | 15                |
| Weight (g)       | 460               |
| G (pitch)        | 60                |
| F (pitch)        | 16.8              |
| Opening angle    | 270               |
| Note             | drilled           |
| S                | 3.9               |
| Material         | steel             |
| Functions        | continuous hinges |
| Pin material     | steel             |