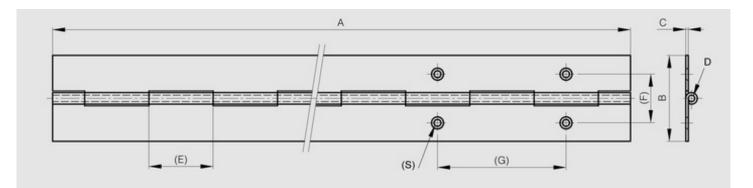

Hinge in raw galvanised steel is made of pregalvanised steel. Therefore any cut surface is ungalvanised.

| Material         | steel             |
|------------------|-------------------|
| Finish           | raw               |
| A (length)       | 2040              |
| D (pin diameter) | 2                 |
| B (width)        | 25                |
| С                | 0.8               |
| Weight (g)       | 420               |
| Е                | 15                |
| G (pitch)        | 60                |
| F (pitch)        | 14                |
| Opening angle    | 270               |
| Note             | drilled           |
| S                | 2.8               |
| Material         | steel             |
| Functions        | continuous hinges |
| Pin material     | steel             |