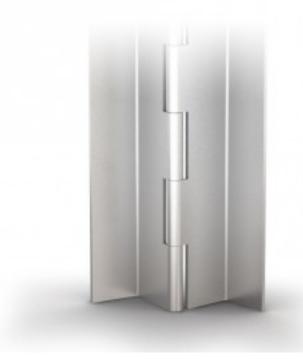

## Continuous hinge with two cranked leaves

Model: 39-1-3635

Opening angle 270°. Other lengths and pin materials are available on request. Specific drilling requirements are also available on request.

WWW.PINET.TM.FR © PINET INDUSTRIE 2014