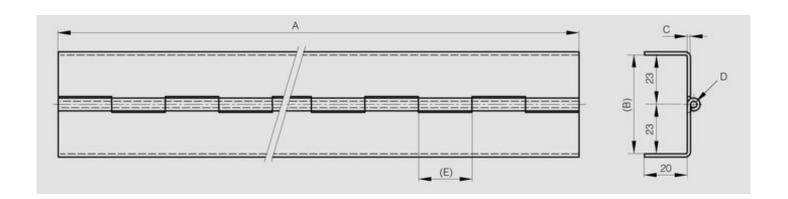

| Material         | 304 stainless steel |
|------------------|---------------------|
| Finish           | raw                 |
| A (length)       | 2000                |
| D (pin diameter) | 3                   |
| B (width)        | 46                  |
| С                | 1.5                 |
| Weight (g)       | 1944                |
| Е                | 25                  |
| Opening angle    | 180                 |
| Note             | undrilled           |
| Material         | stainless steel     |
| Functions        | continuous hinges   |
| Pin material     | 304 stainless steel |