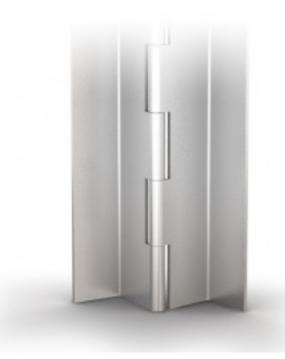

## Continuous hinge with two cranked leaves

Model: 39-1-3634

Opening angle 270°. Other lengths and pin materials are available on request. Specific drilling requirements are also available on request.

WWW.PINET.TM.FR © PINET INDUSTRIE 2014