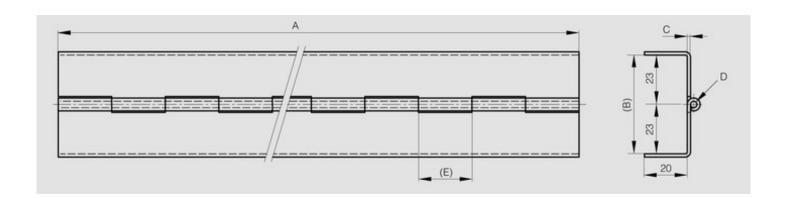

| Material         | steel               |
|------------------|---------------------|
| Finish           | zinc plated         |
| A (length)       | 1995                |
| D (pin diameter) | 3                   |
| B (width)        | 46                  |
| С                | 1.5                 |
| Weight (g)       | 1910                |
| Е                | 25                  |
| Opening angle    | 180                 |
| Note             | undrilled           |
| Material         | steel               |
| Functions        | continuous hinges   |
| Pin material     | 304 stainless steel |