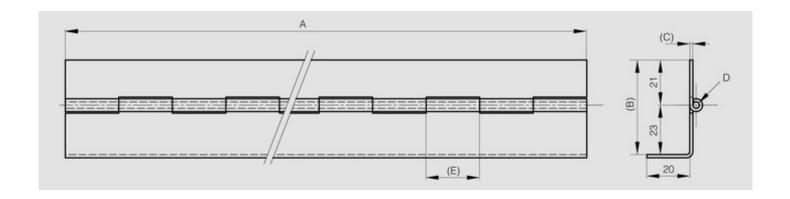

WWW.PINET.TM.FR © PINET INDUSTRIE 2014

| Material         | 304 stainless steel |
|------------------|---------------------|
| Finish           | raw                 |
| A (length)       | 1995                |
| D (pin diameter) | 3                   |
| B (width)        | 44                  |
| С                | 1.5                 |
| E                | 25                  |
| Weight (g)       | 1787                |
| Opening angle    | 270                 |
| Note             | undrilled           |
| Material         | stainless steel     |
| Functions        | continuous hinges   |
| Pin material     | 304 stainless steel |