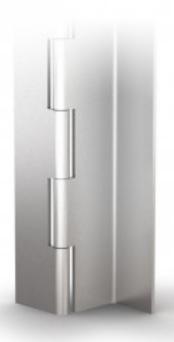

## Undrilled continuous hinge with one cranked leaf

Model: 39-1-3633

Opening angle 270°. Other lengths and pin materials are available on request. Specific drilling requirements are also available on request.