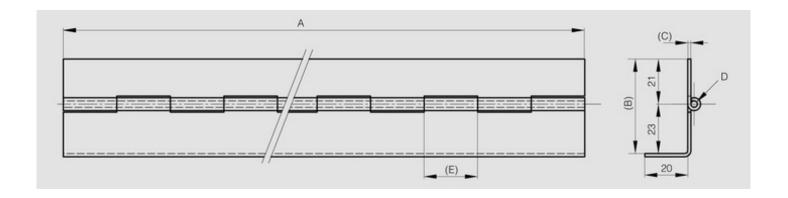

## Undrilled continuous hinge with one cranked leaf

Model: 39-1-3300

Opening angle 270°. Other lengths and pin materials are available on request. Specific drilling requirements are also available on request.

WWW.PINET.TM.FR © PINET INDUSTRIE 2014

| Material         | 430 stainless steel |
|------------------|---------------------|
| Finish           | raw                 |
| A (length)       | 1600                |
| D (pin diameter) | 3                   |
| B (width)        | 44                  |
| С                | 1.5                 |
| E                | 25                  |
| Weight (g)       | 1430                |
| Opening angle    | 270                 |
| Note             | undrilled           |
| Material         | stainless steel     |
| Functions        | continuous hinges   |
| Pin material     | 304 stainless steel |