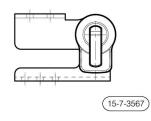

## MULTI ANGLE LOCKING HINGE A WITH LEVER

## 15-7-3566

Easily adjusts the flap angle by toggling the lever.

Lock allows the hinge to be held in position from 0° to 180° in 10° increments.

The flap is temporarily unlocked while the lever is pushed.

The flap stays unlocked when the lever is lifted.

Hinge can be used with free axis hinge A (15-7-3568 or 15-7-3569).

Lever, pin, cover: plastic.

Recommended screws: M5. Unlocking torque: 45 N.m.

| A (length)         | 94.5 mm       |
|--------------------|---------------|
| Note               | Type 1        |
| Material           | steel         |
| Weight (g)         | 351 g         |
| B (width)          | 30 mm         |
| C                  | 4 mm          |
| Finish             | nickel plated |
| Nouvelle référence | NEW           |