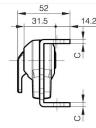

The flap stays unlocked when the lever is lifted.

Hinge can be used with free axis hinge A (15-7-3568 or 15-7-3569).

Lever, pin, cover: plastic.

Recommended screws: M5. Unlocking torque: 45 N.m.

| A (length)         | 94.5 mm       |
|--------------------|---------------|
| Note               | Type 1        |
| Material           | steel         |
| Weight (g)         | 351 g         |
| B (width)          | 30 mm         |
| C                  | 4 mm          |
| Finish             | nickel plated |
| Nouvelle référence | NEW           |