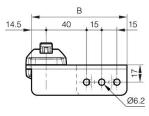

The flap stays unlocked when the lever is lifted.

Hinge can be used with free axis hinge A (15-7-3568 or 15-7-3569).

Lever, pin, cover: plastic.

Recommended screws: M5. Unlocking torque: 45 N.m.

| A (length)         | 94.5 mm       |
|--------------------|---------------|
| Note               | Type 1        |
| Material           | steel         |
| Weight (g)         | 351 g         |
| B (width)          | 30 mm         |
| C                  | 4 mm          |
| Finish             | nickel plated |
| Nouvelle référence | NEW           |