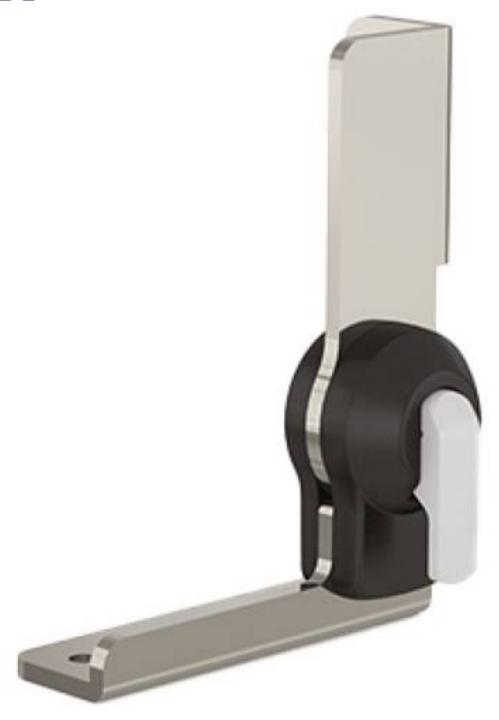

## MULTI ANGLE LOCKING HINGE A WITH LEVER

## 15-7-3566

Easily adjusts the flap angle by toggling the lever.

Lock allows the hinge to be held in position from 0° to 180° in 10° increments.

The flap is temporarily unlocked while the lever is pushed.

The flap stays unlocked when the lever is lifted.

Hinge can be used with free axis hinge A (15-7-3568 or 15-7-3569).

Lever, pin, cover: plastic.

Recommended screws: M5. Unlocking torque: 45 N.m.

| A (length)         | 94.5 mm       |
|--------------------|---------------|
| Note               | Type 1        |
| Material           | steel         |
| Weight (g)         | 351 g         |
| B (width)          | 30 mm         |
| C                  | 4 mm          |
| Finish             | nickel plated |
| Nouvelle référence | NEW           |