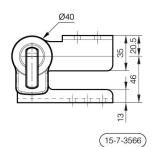

## 15-7-3566

Easily adjusts the flap angle by toggling the lever.

Lock allows the hinge to be held in position from 0° to 180° in 10° increments.

The flap is temporarily unlocked while the lever is pushed.

The flap stays unlocked when the lever is lifted.

Hinge can be used with free axis hinge A (15-7-3568 or 15-7-3569).

Lever, pin, cover: plastic.

Recommended screws: M5. Unlocking torque: 45 N.m.

| A (length)         | 94.5 mm       |
|--------------------|---------------|
| Note               | Type 1        |
| Material           | steel         |
| Weight (g)         | 351 g         |
| B (width)          | 30 mm         |
| C                  | 4 mm          |
| Finish             | nickel plated |
| Nouvelle référence | NEW           |