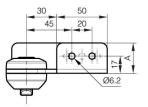

The flap stays unlocked when the lever is lifted.

Hinge can be used with free axis hinge A (15-7-3568 or 15-7-3569).

Lever, pin, cover: plastic.

Recommended screws: M5. Unlocking torque: 45 N.m.

| A (length)         | 94.5 mm       |
|--------------------|---------------|
| Note               | Type 1        |
| Material           | steel         |
| Weight (g)         | 351 g         |
| B (width)          | 30 mm         |
| C                  | 4 mm          |
| Finish             | nickel plated |
| Nouvelle référence | NEW           |