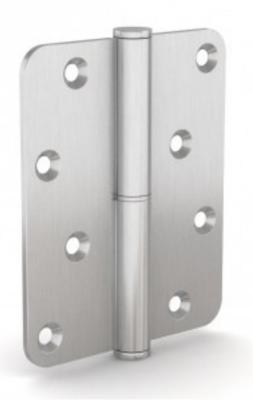

## Lift-off hinges 100 x 82 mm - stainless steel with 8 holes

Model: 14-7-3681

## 2 shapes available:

- Shape with square ends (14-7-3675 and 14-7-36790).
- Shape with round ends (14-7-3677 and 14-7-3681). Only the visible side has a brushed finish.

WWW.PINET.TM.FR © PINET INDUSTRIE 2014

| Material         | 304 stainless steel    |
|------------------|------------------------|
| Finish           | brushed                |
| A (length)       | 100                    |
| D (pin diameter) | 7                      |
| B (width)        | 82                     |
| С                | 2.5                    |
| Weight (g)       | 220                    |
| Opening angle    | 270                    |
| Note             | type 2 / round corners |
| S                | 4.7                    |
| Material         | stainless steel        |
| Functions        | lift-off hinges        |