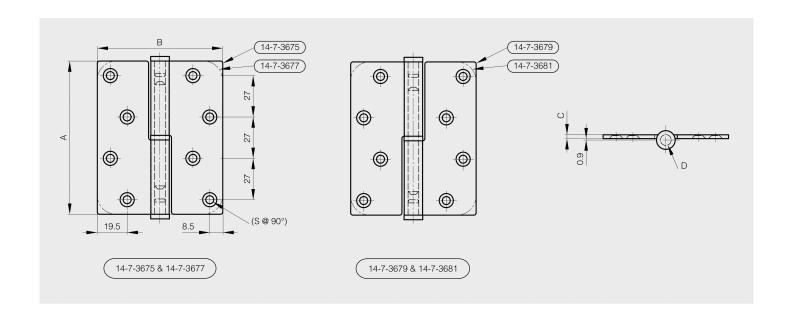

## 2 shapes available:

- Shape with square ends (14-7-3675 and 14-7-36790).
- Shape with round ends (14-7-3677 and 14-7-3681). Only the visible side has a brushed finish.

WWW.PINET.TM.FR © PINET INDUSTRIE 2014

| Material         | 304 stainless steel    |
|------------------|------------------------|
| Finish           | brushed                |
| A (length)       | 100                    |
| D (pin diameter) | 7                      |
| B (width)        | 82                     |
| С                | 2.5                    |
| Weight (g)       | 220                    |
| Opening angle    | 270                    |
| Note             | type 2 / round corners |
| S                | 4.7                    |
| Material         | stainless steel        |
| Functions        | lift-off hinges        |